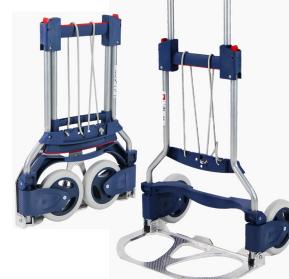

## RuXXac<sup>®</sup>- Cart Business

- Patented folding technology ready to use within seconds
- Extremely space saving when folded easy storage
- Glass-fiber reinforced synthetics for great strength
- Comfortable steering due to ergonomic handle
- Easy "Spannfix"-system secures every load perfectly
- Puncture-proof solid rubber tires with pneumatic feel

## NEW:

- Rolling function for easier storage
- Metal gear system for an even longer lif

CE

| Load Capacity:    | 125 kg                                             |
|-------------------|----------------------------------------------------|
| Dimenions open:   | 490 x 460 x 1030 mm (LxDxH)                        |
| Dimenions folded: | 490 x 55 x 685 mm (LxDxH)                          |
| Platform:         | 490 x 250 mm                                       |
| Wheels:           | 185 x 40 mm with plastic rim; double-ball bearings |
| Tires:            | Puncture-proof solid rubber tires                  |
| Weight:           | 5,6 kg                                             |
|                   |                                                    |