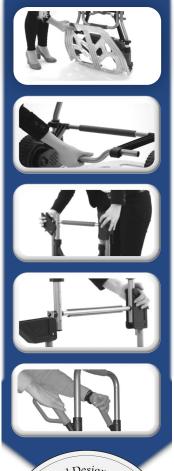

## V

## RuXXac®- Cart Jumbo

- Extra strong with 250 kg load capacity
- Patented technology folded 12 cm flat
- Platform suitably sized to pick up bulky and akwardly shaped items
- Extremely space saving when folded easy storage
- · Glass-fiber reinforced synthetics for great strength
- · Handles with plastic hand protection grips add to operational safety

## NEW:



 $C \in$ 

Load Capacity: 250 kg

Dimenions open: 655 x 620 x 1250 mm (LxDxH)

Dimenions folded: 595 x 120 x 840 mm (LxDxH)

Platform: 595 x 420 mm

Wheels: 215 x 40 mm with plastic rim; double-ball bearings

Tires: Puncture-proof PU tires

Weight: 11,4 kg

Ref. No.: 2239-61V3

## **UNFOLD IN SECONDS**