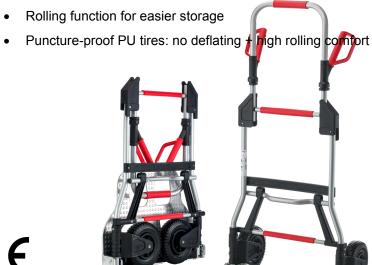

## RuXXac®- Cart Jumbo

- Extra strong with 250 kg load capacity
- Patented technology folded 12 cm flat
- Platform suitably sized to pick up bulky and akwardly shaped items
- Extremely space saving when folded easy storage
- · Glass-fiber reinforced synthetics for great strength
- · Handles with plastic hand protection grips add to operational safety

## NEW:

 $C \in$ 

Load Capacity: 250 kg

Dimenions open: 655 x 620 x 1250 mm (LxDxH)

Dimenions folded: 595 x 120 x 840 mm (LxDxH)

Platform: 595 x 420 mm

Wheels: 215 x 40 mm with plastic rim; double-ball bearings

Tires: Puncture-proof PU tires

Weight: 11,4 kg

Ref. No.: 2239-61V3